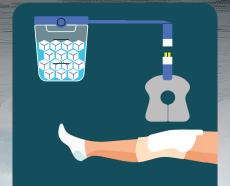

### STEP 2

Connect the wrap and add the barrier.

### STEP 3

Secure the wrap and press power to begin therapy.