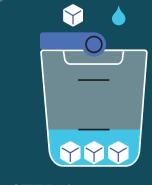

## **3 EASY STEPS TO TARGETED RELIEF**

STEP 1

Fill the ice bucket with water and ice to the marked levels.