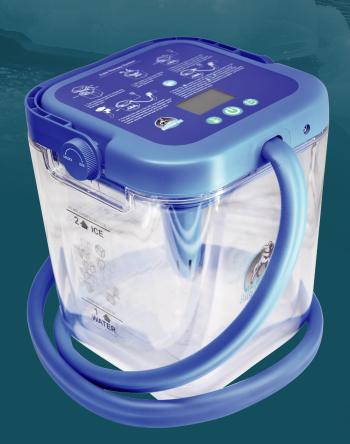

# RELIEVE PAIN REDUCE SWELLING RECOVER FASTER

BigHorn Ice delivers powerful cold therapy to reduce pain, swelling, and recovery time. Designed for athletes, post-surgical patients, and anyone needing targeted relief, its advanced cooling system provides consistent, long-lasting therapy without the hassle of ice packs. Whether in a clinical setting or at home, BigHorn Ice helps you recover faster, move better, and get back to what matters most.

#### General

**Product Dimensions** 

Ice Bucket: (±2mm) 235mm (L) x 235mm (W) x 280mm (H)

**Cooling Duration** 

~2 hours per charge of battery, or directly plug into the wall outlet

Power Source

Internal 5V 1A adapter

Volume

6.2L

**Charging Time** 

4-5 hours

Adjustable Parameters

20-60 minutes of timer, 45-55°F of temperature

Waterproof Grade

IP22